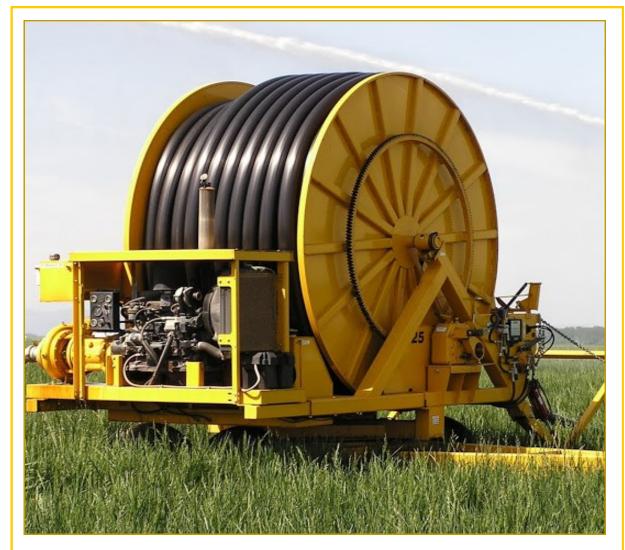

# **GK HOSE REELS**

| SMALL REEL  |
|-------------|
| MEDIUM REEL |
| LARGE REEL  |
|             |

GK Machine manufactures quality irrigation Hose Reels designed to last and perform year after year. Manufactured in the Northwest for growers around the world.

## **GK110 MEDIUM REEL**

3.75 ID x 4.5 OD (110mm) Hose Lengths up to 1150 feet Manual Start 8HP Kawasaki Engine Nelson SR 150 Slow Reverse Big Gun Power Spades and Cart Pickup Single Axle Length 24' with Cart Height: 11' 5" Width: 8' 7" Weight: 7,200 lbs.

## **GK125 LARGE REEL**

4.0 ID x 5.0 OD (125mm) Hose lengths up to 1500' Electric Start 8HP Kawasaki Engine Nelson SR 150 Slow Reverse Big Gun Double Axle Power Spades and Cart Pickup Length 27' with Cart Height: 12' 1" Width: 9' 2" Weight: 13,000 lbs.