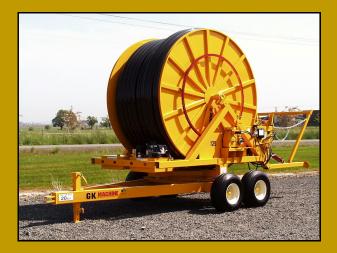

# **GK HOSE REELS**

| SMALL REEL  |
|-------------|
| MEDIUM REEL |
| LARGE REEL  |
|             |

GK Machine manufactures quality irrigation Hose Reels designed to last and perform year after year. Manufactured in the Northwest for growers around the world.

## **GK90 BOOSTER**

3.0 ID x 3.5 OD (90mm) Hose with lengths up to 1100 feet Manual Start 5HP Kawasaki Engine Nelson SR100 Slow Reverse Big Gun Single Axle Manual Spades Length 23' 7" with Cart Height: 9' 9" Width: 8' Weight: 5,200 lbs.

## **GK110 MEDIUM REEL**

3.75 ID x 4.5 OD (110mm) Hose Lengths up to 1150 feet Manual Start 8HP Kawasaki Engine Nelson SR 150 Slow Reverse Big Gun Power Spades and Cart Pickup Single Axle Length 24' with Cart Height: 11' 5" Width: 8' 7" Weight: 7,200 lbs.

## **GK125 LARGE REEL**

4.0 ID x 5.0 OD (125mm) Hose lengths up to 1500' Electric Start 8HP Kawasaki Engine Nelson SR 150 Slow Reverse Big Gun Double Axle Power Spades and Cart Pickup Length 27' with Cart Height: 12' 1" Width: 9' 2" Weight: 13,000 lbs.