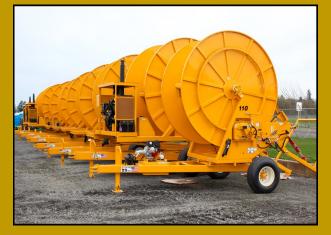

# **GK HOSE REELS**

| SMALL REEL  |
|-------------|
| MEDIUM REEL |
| LARGE REEL  |
|             |

GK Machine manufactures quality irrigation Hose Reels designed to last and perform year after year. Manufactured in the Northwest for growers around the world.