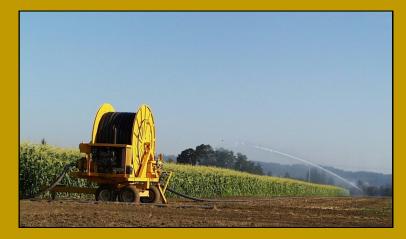

# **GK HOSE REELS**

| SMALL REEL  |
|-------------|
| MEDIUM REEL |
| LARGE REEL  |
|             |

GK Machine manufactures quality irrigation Hose Reels designed to last and perform year after year. Manufactured in the Northwest for growers around the world.

## **GK110 MEDIUM REEL**

3.75 ID x 4.5 OD (110mm) Hose Lengths up to 1150 feet Manual Start 8HP Kawasaki Engine Nelson SR 150 Slow Reverse Big Gun Power Spades and Cart Pickup Single Axle Length 24' with Cart Height: 11' 5" Width: 8' 7" Weight: 7,200 lbs.

## **GK125 LARGE REEL**

4.0 ID x 5.0 OD (125mm) Hose lengths up to 1500' Electric Start 8HP Kawasaki Engine Nelson SR 150 Slow Reverse Big Gun Double Axle Power Spades and Cart Pickup Length 27' with Cart Height: 12' 1" Width: 9' 2" Weight: 13,000 lbs.