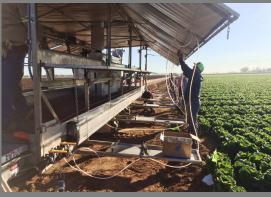

## **Lettuce Harvester**

- Double sided harvest platform, drives either direction, rotates 360 degrees, with steering controls that align with direction of travel
- Rubber track undercarriage reducing field compaction, hydraulic side hill leveling to keep platform level
- High amp 12v DC alternator paired with dual 3000W continuous duty inverters provide 110 vac power, 6000 watt continuous, 12000 watt surge to heat sealers without carrying extra generator.
- Entire platform constructed from stainless steel including double stainless water tanks
- All shades and tables fold in or down to enclose machine for transport, extension tables have on-board storage locations
- Both sides of the machine have shade structures to increase crew comfort