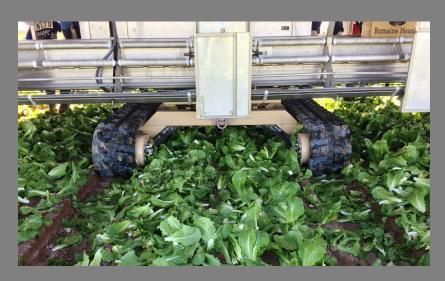

## **Lettuce Harvester**

- Double sided harvest platform, drives either direction, rotates 360 degrees, with steering controls that align with direction of travel
- Rubber track undercarriage reducing field compaction, hydraulic side hill leveling to keep platform level
- High amp 12v DC alternator paired with dual 3000W continuous duty inverters provide 110 vac power, 6000 watt continuous, 12000 watt surge to heat sealers without carrying extra generator.
- Entire platform constructed from stainless steel including double stainless water tanks
- All shades and tables fold in or down to enclose machine for transport, extension tables have on-board storage locations
- Both sides of the machine have shade structures to increase crew comfort