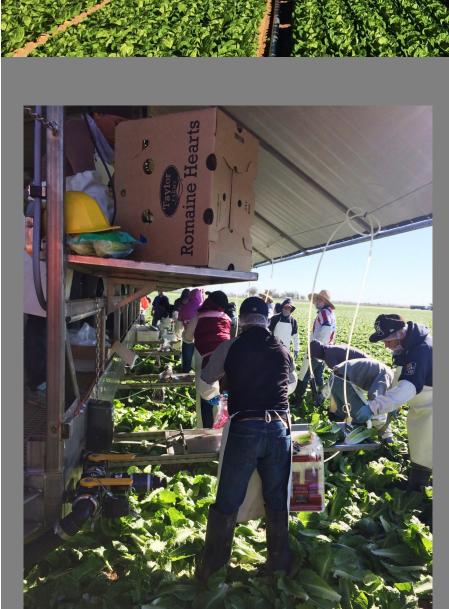

## **Contract Manufacturing**

**Combining Technology & Tradition Since 1976** 

The farmer-designed Lettuce Harvester increases efficiency, creates faster processing times and gets fresh product to market faster!

## **Lettuce Harvester**

- Double sided harvest platform, drives either direction, rotates 360 degrees, with steering controls that align with direction of travel
- Rubber track undercarriage reducing field compaction, hydraulic side hill leveling to keep platform level
- High amp 12v DC alternator paired with dual 3000W continuous duty inverters provide 110 vac power, 6000 watt continuous, 12000 watt surge to heat sealers without carrying extra generator.
- Entire platform constructed from stainless steel including double stainless water tanks
- All shades and tables fold in or down to enclose machine for transport, extension tables have on-board storage locations
- Both sides of the machine have shade structures to increase crew comfort