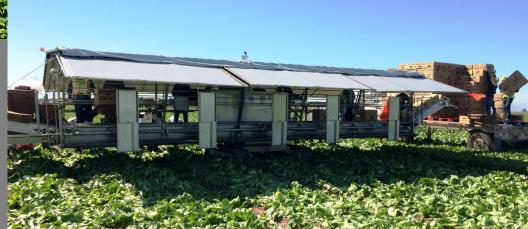

## **Contract Manufacturing**

**Combining Technology & Tradition Since 1976** 

The farmer-designed Lettuce Harvester increases efficiency, creates faster processing times and gets fresh product to market faster!

## **Lettuce Harvester**

- Double sided harvest platform, drives either direction, rotates 360 degrees, with steering controls that align with direction of travel
- Rubber track undercarriage reducing field compaction, hydraulic side hill leveling to keep platform level
- High amp 12v DC alternator paired with dual 3000W continuous duty inverters provide 110 vac power, 6000 watt continuous, 12000 watt surge to heat sealers without carrying extra generator.
- Entire platform constructed from stainless steel including double stainless water tanks
- All shades and tables fold in or down to enclose machine for transport, extension tables have on-board storage locations
- Both sides of the machine have shade structures to increase crew comfort