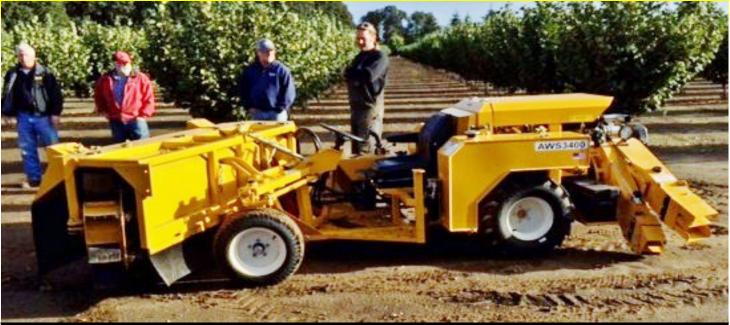

## AG WEST SUPPLY AWS3400 NUT SWEEPER

## **MANUFACTURED FOR THE NORTHWEST**

GK Machine's AWS3400 Nut Sweeper is the latest addition to the GK Nut Harvesting Line. It's designed to handle the wet harvest conditions of the Pacific Northwest, and its high volume blower fan and spout provide plenty of directed power to clear nuts from underneath trees.

- Servo controlled hydrostatic pump
- LED lighting for sweeping in any conditions
- Flexible drive plate and rubber mounting reel bat increase bat bearing life
- Header and spout controls on the joystick
- Adjustable header height without needing extra tools