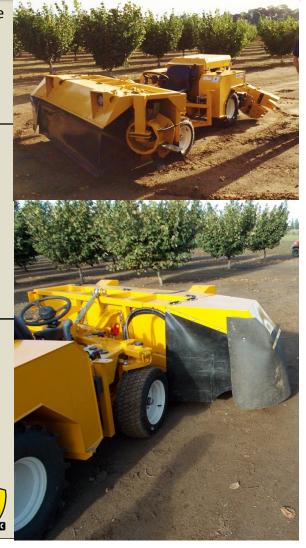

## AG WEST SUPPLY AWS3400 NUT SWEEPER

## **MANUFACTURED FOR THE NORTHWEST**

GK Machine's AWS3400 Nut Sweeper is the latest addition to the GK Nut Harvesting Line. It's designed to handle the wet harvest conditions of the Pacific Northwest, and its high volume blower fan and spout provide plenty of directed power to clear nuts from underneath trees.

- Servo controlled hydrostatic pump
- LED lighting for sweeping in any conditions
- Flexible drive plate and rubber mounting reel bat increase bat bearing life
- Header and spout controls on the joystick
- Adjustable header height without needing extra tools