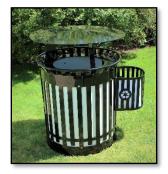

**Trash Receptacles** Promote and build your brand with high-quality trash receptacles and customizable with your logo. These receptacles are perfect for parks, public event centers, sports team fields or business centers. Custom artwork is displayed on front side and has a lockable lift off top to make servicing easy. The 55-gallon receptacle is available in a variety of powder-coated colors.