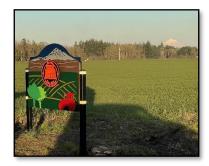

**Signs** Laser cutting technology can easily and accurately cut metal signs. You see metal signs at a business store fronts or on entrance signs to a business park and other public locations. This kind of laser cut product is clear, smooth and elegant. Laser cut sign letters can be customized with logos in various shapes and sizes. Laser cut signs may be powder coated for outdoor durability.