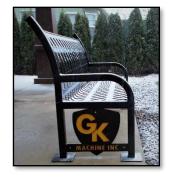

**Benches** GK Machine manufactures metal benches that are perfect for city parks, school campuses, and business centers. Each bench is available with a variety of powder coating colors and is fabricated from durable steel with the option to add laser cut detailing directly to the bench sides.