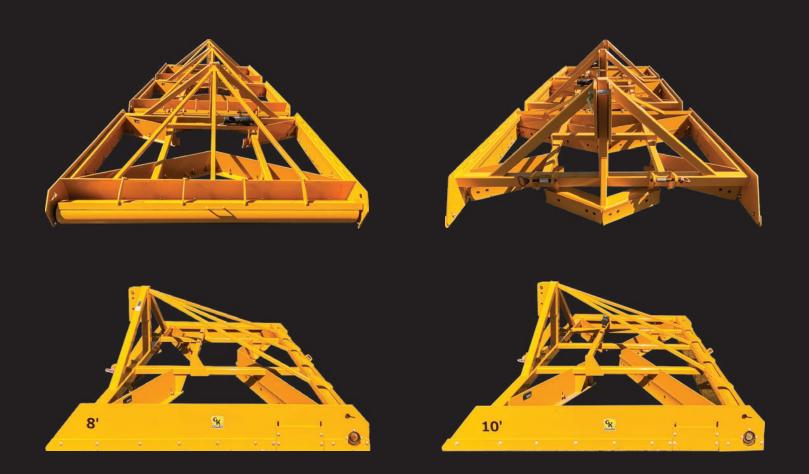

## FEATURES:

- Adjustable rear V-float allows materials to flow through evenly
- Handles sticks, rocks and debris easily without dragging grooves
- Minimum soil buildup in front of the roller to reduce soil dragged to the end of the rows
- Rear smoothing plate flattens and compacts soil leaving a firm finish

## SPECIFICATIONS:

- Center Ridge V-Buster
- Rear roller flattens and firms soil
- 3-pt Hitch
- Sizes: 7', 8', 9', 10' and 12'
- Adjustable side trap doors
- Optional berm scrapers
- Adjustable blade mounts