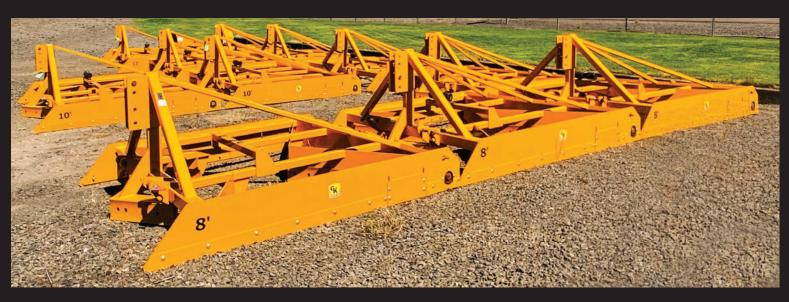

## SPECIFICATIONS:

- Center Ridge V-Buster
- Rear roller flattens and firms soil
- 3-pt Hitch
- Sizes: 7', 8', 9', 10' and 12'
- Adjustable side trap doors
- Optional berm scrapers
- Adjustable blade mounts