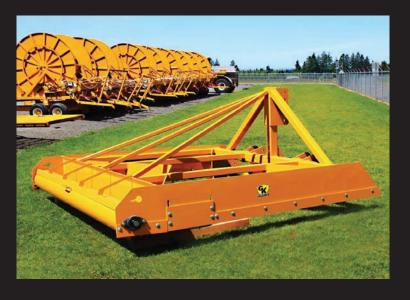

## **GK ORCHARD LEVELERS**

**COMBINING TECHNOLOGY AND TRADITION SINCE 1976** 

**THE GK ORCHARD LEVELERS** are the ideal pre- and post-harvest tool for leveling orchards floors. Our unique design will level out even the highest spots of an orchard floor in a single pass.

The GK Orchard Levelers will knock down the high spots, fill in the low areas and leave a smooth firm surface.

GK Orchard Levelers slice and crowd the dirt to the center then the levelers push dirt back towards the outside continuously cutting and filling. Then an adjustable V float spreads the dirt back out evenly filling in any low spots. The rear smoothing plate stabilizes dirt to firm and flatten the soil. Each unit has multiple 3-point hookups with standard and quick attachment.