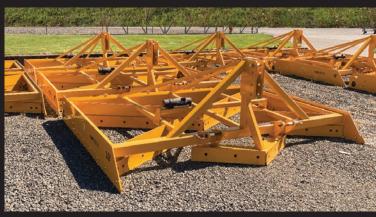

## FEATURES:

- Adjustable rear V-float allows materials to flow through evenly
- Handles sticks, rocks and debris easily without dragging grooves
- Minimum soil buildup in front of the roller to reduce soil dragged to the end of the rows
- Rear smoothing plate flattens and compacts soil leaving a firm finish

## SPECIFICATIONS:

- Center Ridge V-Buster
- Rear roller flattens and firms soil
- 3-pt Hitch
- Sizes: 7', 8', 9', 10' and 12'
- Adjustable side trap doors
- Optional berm scrapers
- Adjustable blade mounts