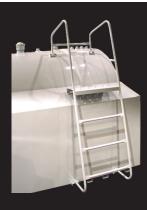

- Fully skidded tank with bolt-on ladder
- Ground level power fill, meter and lockable meter cabinet
- Submersible Turbine Pump

Large Tank Sizes (in gallons): 4,000, 5,000, 6,000, 12,000 and 18,000

Tank Accessories - GK builds custom accessories for all of your tank needs, whether you're spraying or storing materials, GK can design the tank, and other add-on accessories for your specific requirements. Here's just a small sample of the items we can supply: