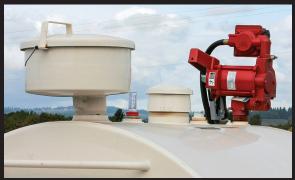

GK Fuel Tanks standard package includes:

- Channel skidded tank
- Pump 20GPM, 115 VAC
- Auto shut-off nozzles, hoses and vent piping
- Emergency vent and automatic pressure reliever
- Fuel level gauge and leak detection gauge
- Lockable fill/spill container
- Sandblasted for superior paint adhesion
- Painted with urethane based UV resistant paint
- Filter kit

- Pumps Custom shelves, security cover
- Hose Reels/Hoses Custom reels, breakaway hose, various hose sizes
- Valves/Gauges Clock gauge, protective covers

Please visit our website at www.GKTanks.com

www.GKTanks.com