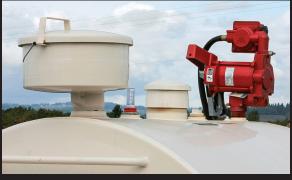

GK Fuel Tanks standard package includes:

- Channel skidded tank
- Pump 20GPM, 115 VAC
- Auto shut-off nozzles, hoses and vent piping
- Emergency vent and automatic pressure reliever
- Fuel level gauge and leak detection gauge
- Lockable fill/spill container
- Sandblasted for superior paint adhesion
- Painted with urethane based UV resistant paint
- Filter kit

- Pumps Custom shelves, security cover
- Hose Reels/Hoses Custom reels, breakaway hose, various hose sizes
- Valves/Gauges Clock gauge, protective covers

Please visit our website at www.GKTanks.com

www.GKTanks.com