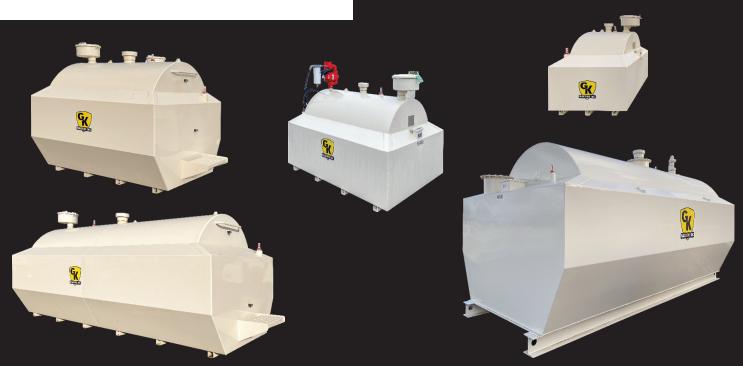

# UL 142 Certified with Secondary Containment

GK is your reliable supplier of affordable, turn-key above ground steel fuel storage tanks. Whether you need bulk fuel storage for diesel, gasoline, biodiesel, ethanol or oil, GK's double-walled tanks are easy to install and cost-effective.

GK Fuel Tanks weigh less than comparable concrete encased models, allowing us to ship tanks nationwide. GK's steel fuel tanks will meet your storage needs from 250 gallons on up to 18,000 gallons.

#### **GK Fuel Tanks:**

- Built to UL 142 quality standards for above ground fuel storage
- All steel, double walled, integrally sealed, with secondary containment
- Environmentally safe fuel storage
- Optimize on-site tanks to your supply management and fueling operations

GK Fuel Tanks standard package includes:

- Channel skidded tank
- Pump 20GPM, 115 VAC
- Auto shut-off nozzles, hoses and vent piping
- Emergency vent and automatic pressure reliever
- Fuel level gauge and leak detection gauge
- Lockable fill/spill container
- Sandblasted for superior paint adhesion
- Painted with urethane based UV resistant paint
- Filter kit

Tank Sizes (in gallons): 250, 500, 750, 1,000, 1,500, 2,000, 2,500, 3,000, 3,500

**Split Fuel Tanks** - GK builds 'split tanks' for bulk fuel storage for diesel, gasoline, bio-diesel, ethanol or oil. GK's line of durable, split tanks are easy to install and cost-effective, providing you the convenience of two types of fuel in one tank.