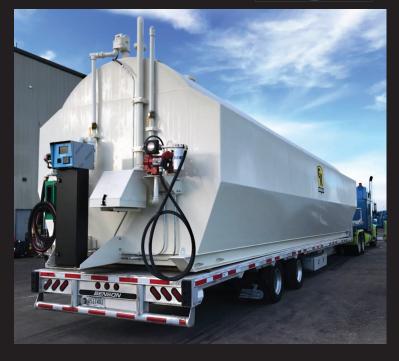

## **COMBINING TECHNOLOGY AND TRADITION SINCE 1976**

Large Tanks - GK is your supplier of affordable, turn-key above ground LARGE steel fuel storage tanks that are from 4,000 up to 18,000 gallons.

GK LARGE Fuel Tanks package includes all standard package items and the following:

- Fully skidded tank with bolt-on ladder
- Ground level power fill, meter and lockable meter cabinet
- Submersible Turbine Pump

Large Tank Sizes (in gallons): 4,000, 5,000, 6,000, 12,000 and 18,000

Tank Accessories - GK builds custom accessories for all of your tank needs, whether you're spraying or storing materials, GK can design the tank, and other add-on accessories for your specific requirements. Here's just a small sample of the items we can supply: