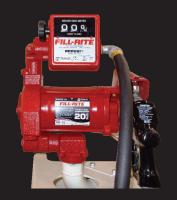

GK Fuel Tanks standard package includes:

- Channel skidded tank
- Pump 20GPM, 115 VAC
- Auto shut-off nozzles, hoses and vent piping
- Emergency vent and automatic pressure reliever
- Fuel level gauge and leak detection gauge
- Lockable fill/spill container
- Sandblasted for superior paint adhesion
- Painted with urethane based UV resistant paint
- Filter kit