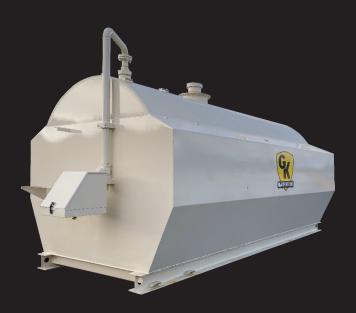

# UL 142 Certified with Secondary Containment

GK is your reliable supplier of affordable, turn-key above ground steel fuel storage tanks. Whether you need bulk fuel storage for diesel, gasoline, biodiesel, ethanol or oil, GK's double-walled tanks are easy to install and cost-effective.

GK Fuel Tanks weigh less than comparable concrete encased models, allowing us to ship tanks nationwide. GK's steel fuel tanks will meet your storage needs from 250 gallons on up to 18,000 gallons.

#### **GK Fuel Tanks:**

- Built to UL 142 quality standards for above ground fuel storage
- All steel, double walled, integrally sealed, with secondary containment
- Environmentally safe fuel storage
- Optimize on-site tanks to your supply management and fueling operations