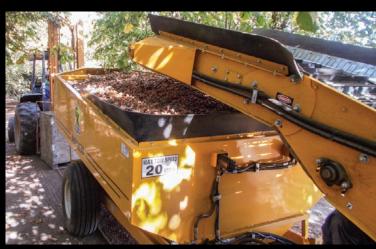

#### SPECIFICATIONS:

Chain Type: Twin Rod - Almond/Walnut/ Pecan/Hazelnut

Chain Drive: Hydraulic

Windrow Width: 48 inches

Chain Conveyor Width: 36 inches

Tires: Front: 26/12-12 6 ply (30 psi) Rear: 400/60-15.5 14 ply (52 psi) Overall Dimensions: