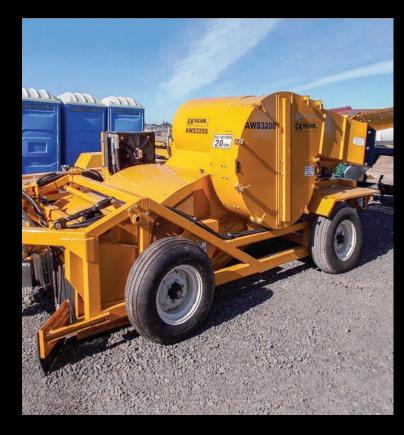

### **GK3200 Nut Harvester**

GK Machine's 3200 Nut Harvester is one of the most versatile harvesters available on the market today. It has been designed for the rugged conditions of the Pacific Northwest. This harvester has the power to make quick work for a variety of nut types for harvesting. The harvester's high volume suction fan and hydraulic separator are designed for fast, superior cleaning performance – saving you time and money!

#### FEATURES:

- Speed of suction fan and chain is controlled independent of the tractor's RPM resulting in cleaner loads.
- Low profile and ground level access to fan housing for fast and easy cleaning and maintenance
- Hydraulically driven suction fan and welded chain for maximum service life
- Powder coated for long lasting durable finish
- Requires PTO 540 RPM and 75 HP