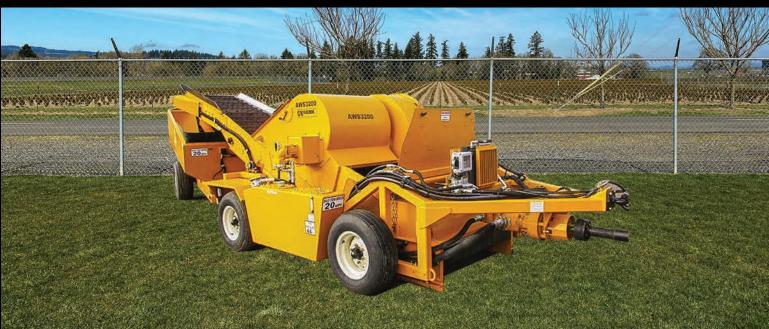

### **GK3200 Nut Harvester**

GK Machine's 3200 Nut Harvester is one of the most versatile harvesters available on the market today. It has been designed for the rugged conditions of the Pacific Northwest. This harvester has the power to make quick work for a variety of nut types for harvesting. The harvester's high volume suction fan and hydraulic separator are designed for fast, superior cleaning performance – saving you time and money!

#### FEATURES:

- Speed of suction fan and chain is controlled independent of the tractor's RPM resulting in cleaner loads.
- Low profile and ground level access to fan housing for fast and easy cleaning and maintenance
- Hydraulically driven suction fan and welded chain for maximum service life
- Powder coated for long lasting durable finish
- Requires PTO 540 RPM and 75 HP