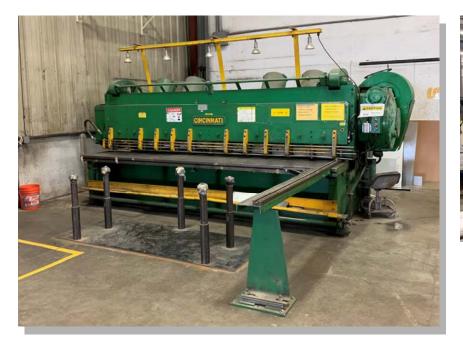

## Saw Cutting



| Tolerances |  |           |  |
|------------|--|-----------|--|
| Length:    |  | +/- 1/16" |  |
| Angle:     |  | +/- 1°    |  |

*Note:* Standard tolerances no longer apply due to lack of control over this clamp style



| Capacities                               |      |
|------------------------------------------|------|
| Max angle with standard clamping         | 60°  |
| Max angle with shimming / pre-cambering. | 70°  |
| No cut can exceed linear travel          | 20'' |
| Max material height (between jaws)       | 18"  |
| Max material width (table to blade)      | 20"  |
| Max length                               | 60'  |

## Shearing





- 12' max width
- 1/2" max thickness

## GK MACHINE, INC. DONALD, OREGON 503-678-5525 www.GKMachine.com