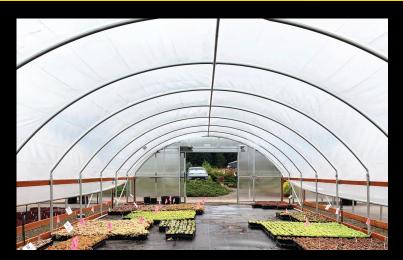

### The Standard for the Northwest

The GK 2000 Series Greenhouse System is the standard for the Northwest due to the simple yet effective design. The 2000 Series will help contain heat and humidity for cuttings and starting plants.

All bows, posts, purlins, wind braces are prepunched and indexed for fast and easy assembly. All bends are made hydraulically with a bending system that ensures uniformity throughout the formed components.

GK greenhouses come with an instruction manual, parts checklist and installation hardware for a complete package. Door and end wall kits provide plenty of width and height needed for entering and exiting the house.