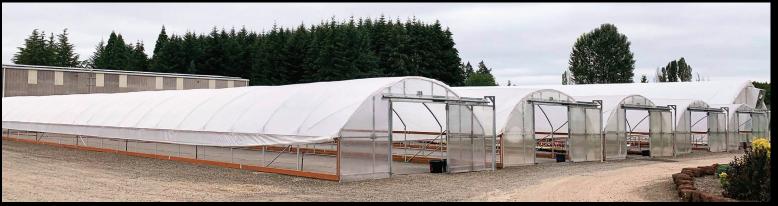

GK greenhouses come with an instruction manual, parts checklist and installation hardware for a complete package. Door and end wall kits provide plenty of width and height needed for entering and exiting the house.

### **Standard House:**

- 20' Wide Designs
- 4' / 5' / 6' Spacing
- Standard 4' Sidewall Height
- 8' 6" Center Height
- 1 Purlin Run (top center)
- 2 Corner Wind Brace Kits (48' or under)
- 4 Corner Wind Brace Kits (50' or longer)
- Made from Galvanized Steel

### **Options:**

- Large selection of doors
- · Selection of end wall types
- Roll up side kits
- Shutters and roof vents
- · Truss system available for hanging plants

Visit Us at:

www.GKGreenhouse.com

Call Us at: