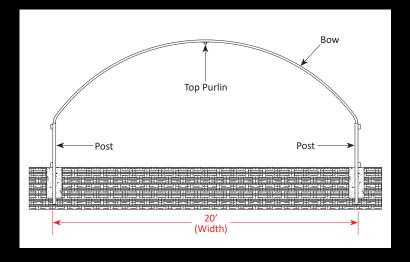

### **Standard House:**

- 20' Wide Designs
- 4' / 5' / 6' Spacing
- Standard 4' Sidewall Height
- 8' 6" Center Height
- 1 Purlin Run (top center)
- 2 Corner Wind Brace Kits (48' or under)
- 4 Corner Wind Brace Kits (50' or longer)
- Made from Galvanized Steel

### **Material Specifications:**

20' wide · Poly Film Size:

Ground to ground: 36'

Actual Length: 31' 4"

Board to Board: 28'

Actual Length: 24' 4"