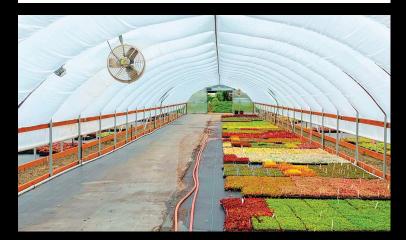

### The Standard for the Northwest

The GK 2000 Series Greenhouse System is the standard for the Northwest due to the simple yet effective design. The 2000 Series will help contain heat and humidity for cuttings and starting plants.

All bows, posts, purlins, wind braces are prepunched and indexed for fast and easy assembly. All bends are made hydraulically with a bending system that ensures uniformity throughout the formed components.

GK greenhouses come with an instruction manual, parts checklist and installation hardware for a complete package. Door and end wall kits provide plenty of width and height needed for entering and exiting the house.