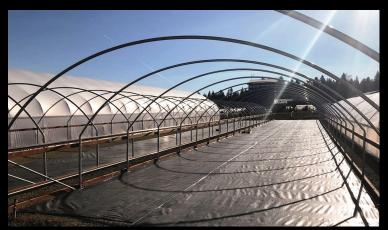

All bows, posts, purlins, wind braces are prepunched and indexed for fast and easy assembly. All bends are made hydraulically with a bending system that ensures uniformity throughout the formed components.

### **Standard House:**

- 20' Wide Designs
- 4' / 5' / 6' Spacing
- Standard 4' Sidewall Height
- 8' 6" Center Height
- 1 Purlin Run (top center)
- 2 Corner Wind Brace Kits (48' or under)
- 4 Corner Wind Brace Kits (50' or longer)
- Made from Galvanized Steel