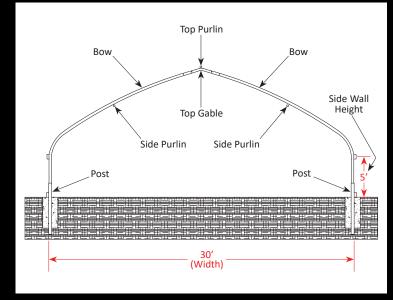

#### **Standard House:**

- 20', 24', 28' or 30' wide designs
- 4', 5', or 6' spacing
- Standard 5' sidewall height
- 3 purlin run
- 2 corner wind brace kits (48' or under)
- 4 corner wind brace kits (50' or longer)
- Made from domestic galvanized steel

#### **Material Specifications:**

| •Poly Film Size:                   | 20' | 24' | 28' | 30' |
|------------------------------------|-----|-----|-----|-----|
| •Ground to Ground:                 | 40' | 42' | 46' | 50' |
| <ul> <li>Actual Length:</li> </ul> | 35' | 40' | 43' | 48' |
| •Board to Board:                   | 28' | 32' | 36' | 40' |
| <ul> <li>Actual Length:</li> </ul> | 26' | 30' | 34' | 37' |
| •Bow Height:                       | 13' | 14' | 15' | 15' |