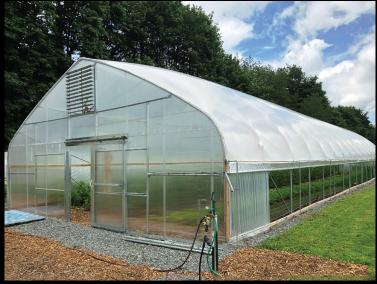

The 5000 Series Greenhouse is available in your choice of our standard clamp system or purlin strap system. A complete instruction manual, parts checklist and all hardware are included with the package.

#### **Options:**

- Available with standard clamp or purlin strap system
- Large selection of doors
- Selection of end wall types
- Roll up side kits
- Shutters, manual or motorized thermostat operations
- Truss system available for hanging plants, waterlines & power
- Custom support bracing for mechanical equipment mounting