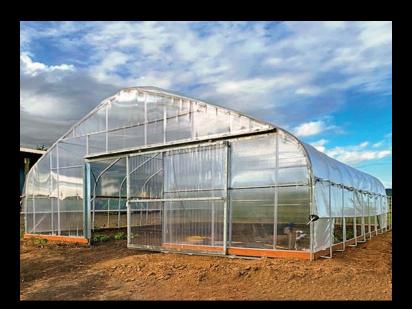

### Height Needed for Boom Spraying and Efficient Air Movement

GK Machine's commercial greenhouse system is efficient and affordable. GK's high quality **5000 Series Greenhouse System** offers the height needed for air movement, boom spraying, power fans and heaters. The 5000 Series Greenhouse is designed for efficient air movement and ventilation to create the perfect conditions for growing.

#### **Standard House:**

- 20', 24', 28' or 30' wide designs
- 4', 5', or 6' spacing
- Standard 5' sidewall height
- 3 purlin run
- 2 corner wind brace kits (48' or under)
- 4 corner wind brace kits (50' or longer)
- Made from domestic galvanized steel