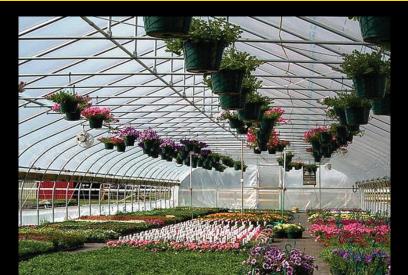

#### **Options:**

- Available with standard clamp or purlin strap system
- Large selection of doors
- Selection of end wall types
- Roll up side kits
- Shutters, manual or motorized thermostat operations
- Truss system available for hanging plants, waterlines & power
- Custom support bracing for mechanical equipment mounting