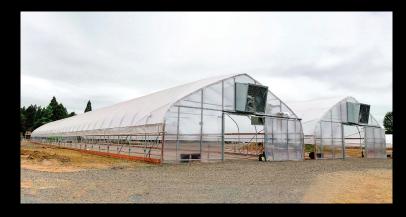

#### **Standard House:**

- 20', 24', 28' or 30' wide designs
- 4', 5', or 6' spacing
- Standard 5' sidewall height
- 3 purlin run
- 2 corner wind brace kits (48' or under)
- 4 corner wind brace kits (50' or longer)
- Made from domestic galvanized steel

#### **Material Specifications:**

| •Poly Film Size:                   | 20' | 24' | 28' | 30' |
|------------------------------------|-----|-----|-----|-----|
| •Ground to Ground:                 | 40' | 42' | 46' | 50' |
| <ul> <li>Actual Length:</li> </ul> | 35' | 40' | 43' | 48' |
| •Board to Board:                   | 28' | 32' | 36' | 40' |
| <ul> <li>Actual Length:</li> </ul> | 26' | 30' | 34' | 37' |
| •Bow Height:                       | 13' | 14' | 15' | 15' |