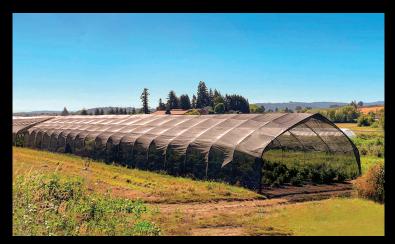

#### **Greenhouse Covers**

- Shade Cloth GK offers both knitted and woven shade cloth in shade ranges of 30% to 95% block out of harmful sun rays. Custom sizes and grommets available.
- Polyethylene Film Preferred choice for professional growers, UV stabilized and light weight. Resists mildew, abrasion and insects. Tear and puncture resistant. We also carry a double layer polyethylene film inflation kit.
- Polycarbonate Sheets Corrugated and dual wall polycarbonate sheets for long term option for plant protection. UV protected and impact resistant from rain, hail and wind. Thermal insulating and chemically stable, transmitting up to 90% of visible light and filtering out unwanted UV light.
- Ground Cover GK provides a tough versatile fabric for ground cover designed to last for years.
  Strong woven fabric to keep weeds out and allows water to easily disperse.