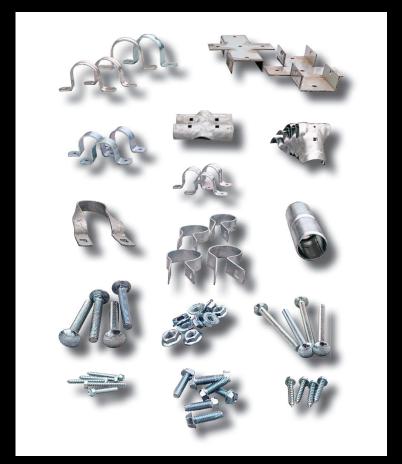

#### **Fasteners & Hardware**

- Wire Lock Efficiently secures any flexible material (from 6 mil to 20 mil) such as poly film, shade cloth, screening and ground cover. Wire lock attaches to wood or metal with screws and can be removed and reinstalled seasonally.
- Wiggle Wire The brand for high quality that effectively attached polyethylene or shade material to greenhouses. Installation is easy to the base and ability to attach multiple layers.
- Other Accessories Pipe straps, brace bands, screws (tek and wood) end caps, rollup door kits, studs and clips.