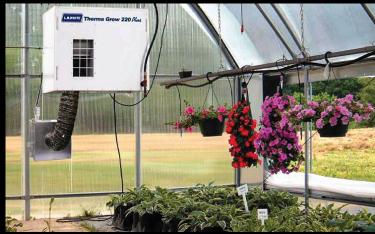

### **Greenhouse Heaters**

- LB White ThermaGrow Greenhouse Heaters Advanced, clean-burning, direct fired models offer 20% better fuel efficiency than other heaters on the market.
- Thermostat Peco Thermostat Tolerates moist conditions, high humidity and airborne contaminants for heating or cooling systems.