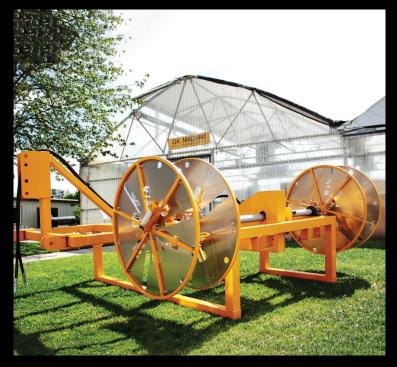

**GK Machine's Drip Line Hose Reel** is designed to double productivity when installing or removing drip line irrigation in and out of fields. Two reels easily un-wind and install drip lines for a variety of crops and at end of season, will help remove drip lines fast and efficiently.

### One piece of equipment to easily un-rolls and rollups irrigation drip systems:

- 3-point mounted and side facing for easy moving in/out of fields
- Wound hose adjust range from 11.5" to 22" and 11.5" to 18" width
- Adjustable brake for high speed unwind combined with free spin on hydraulic valve
- Made from heavy duty steel material and powder coated for field durability