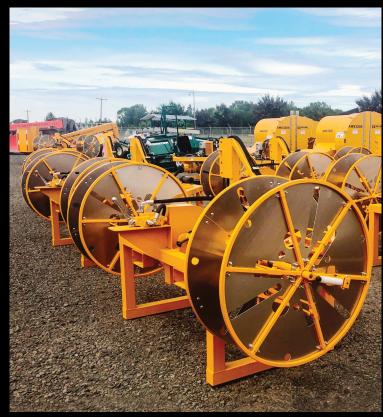

**GK Machine's Drip Line Hose Reel** is designed to double productivity when installing or removing drip line irrigation in and out of fields. Two reels easily un-wind and install drip lines for a variety of crops and at end of season, will help remove drip lines fast and efficiently.

### One piece of equipment to easily un-rolls and rollups irrigation drip systems:

- 3-point mounted and side facing for easy moving in/out of fields
- Wound hose adjust range from 11.5" to 22" and 11.5" to 18" width
- Adjustable brake for high speed unwind combined with free spin on hydraulic valve
- Made from heavy duty steel material and powder coated for field durability