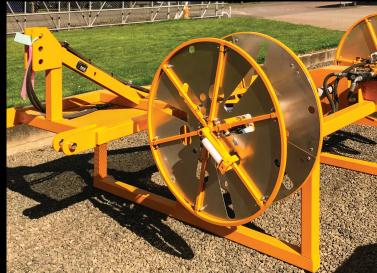

**GK Machine's Drip Line Hose Reel** is designed to double productivity when installing or removing drip line irrigation in and out of fields. Two reels easily un-wind and install drip lines for a variety of crops and at end of season, will help remove drip lines fast and efficiently.

### One piece of equipment to easily un-rolls and rollups irrigation drip systems:

- 3-point mounted and side facing for easy moving in/out of fields
- Wound hose adjust range from 11.5" to 22" and 11.5" to 18" width
- Adjustable brake for high speed unwind combined with free spin on hydraulic valve
- Made from heavy duty steel material and powder coated for field durability