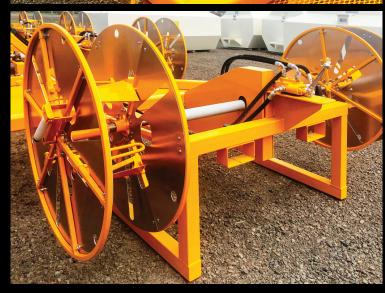

**GK Machine's Drip Line Hose Reel** is designed to double productivity when installing or removing drip line irrigation in and out of fields. Two reels easily un-wind and install drip lines for a variety of crops and at end of season, will help remove drip lines fast and efficiently.

### One piece of equipment to easily un-rolls and rollups irrigation drip systems:

- 3-point mounted and side facing for easy moving in/out of fields
- Wound hose adjust range from 11.5" to 22" and 11.5" to 18" width
- Adjustable brake for high speed unwind combined with free spin on hydraulic valve
- Made from heavy duty steel material and powder coated for field durability