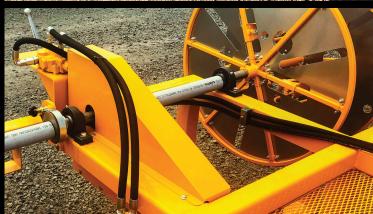

**GK Machine's Drip Line Hose Reel** is designed to double productivity when installing or removing drip line irrigation in and out of fields. Two reels easily un-wind and install drip lines for a variety of crops and at end of season, will help remove drip lines fast and efficiently.

### One piece of equipment to easily un-rolls and rollups irrigation drip systems:

- 3-point mounted and side facing for easy moving in/out of fields
- Wound hose adjust range from 11.5" to 22" and 11.5" to 18" width
- Adjustable brake for high speed unwind combined with free spin on hydraulic valve
- Made from heavy duty steel material and powder coated for field durability