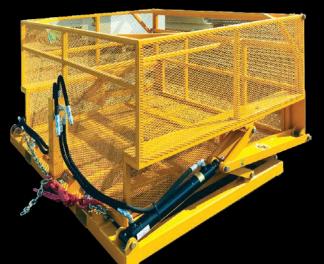

### GK3650 Nut Tote Bin (2 Totes) GK3680 Nut Tote Bin (1.5 Totes)

GK Machine's new front dumping Nut Tote Bins allow you to quickly and efficiently transfer nuts. The tote bins' self-opening and self-closing doors are designed for fast transfer, saving you time and money. The linkage is designed to eliminate door slamming, providing smooth and safe operation.

#### Large Size (GK3650):

- Length: 64"
- Width: 79"
- Height: 41"
- Weight: 900 lbs.
- Nut Dumping Capacity: 3,000 lbs.
- Bin Capacity: 83 cubic feet 2 Totes

#### Small Size (GK3680):

- Length: 64"
- Width: 79"
- Height: 32"
- Weight: 825 lbs.
- Nut Dumping Capacity: 2,200 lbs.
- Bin Capacity: 65 cubic feet-1.5 Totes

Call for a friendly quote! 503-678-5525

10590 Donald Road NE · Donald, Oregon 97020 FAX 503-678-5693 gksales@gkmachine.com · www.gkmachine.com