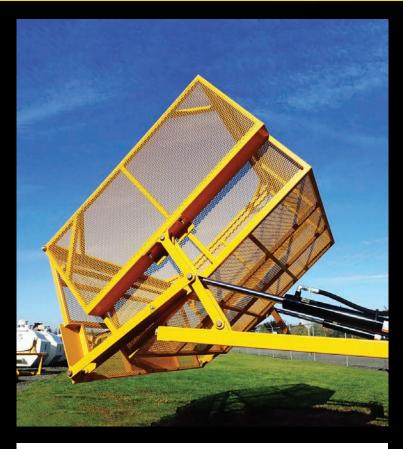

### GK3650 Nut Tote Bin (2 Totes) GK3680 Nut Tote Bin (1.5 Totes)

GK Machine's new front dumping Nut Tote Bins allow you to quickly and efficiently transfer nuts. The tote bins' self-opening and self-closing doors are designed for fast transfer, saving you time and money. The linkage is designed to eliminate door slamming, providing smooth and safe operation.