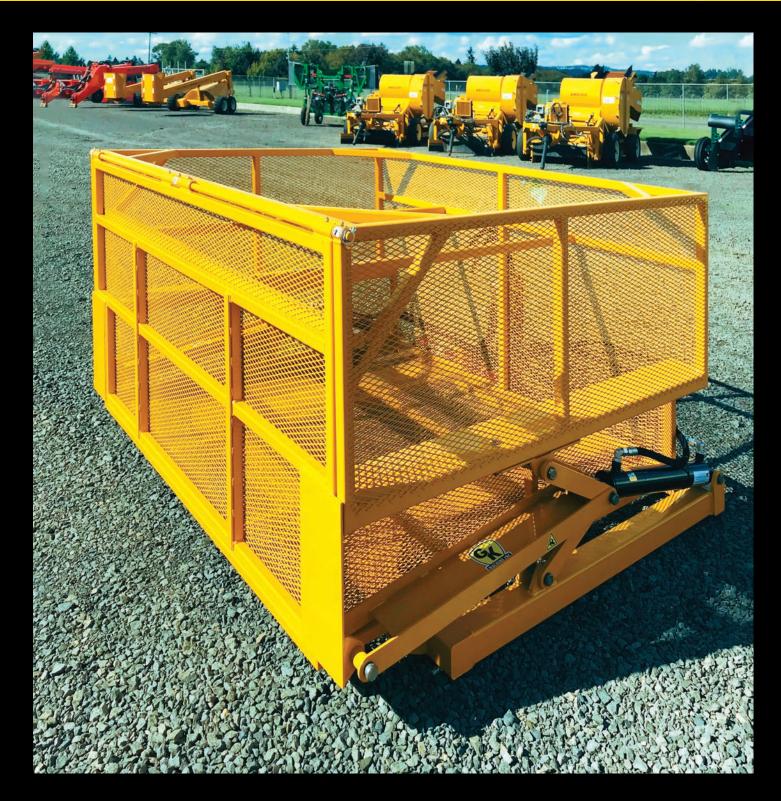

### GK3650 Nut Tote Bin (2 Totes) GK3680 Nut Tote Bin (1.5 Totes)

GK Machine's new front dumping Nut Tote Bins allow you to quickly and efficiently transfer nuts. The tote bins' self-opening and self-closing doors are designed for fast transfer, saving you time and money. The linkage is designed to eliminate door slamming, providing smooth and safe operation.

#### Large Size (GK3650):

- Length: 64"
- Width: 79"
- Height: 41"
- Weight: 900 lbs.
- Nut Dumping Capacity: 3,000 lbs.
- Bin Capacity: 83 cubic feet 2 Totes

#### Small Size (GK3680):

- Length: 64"
- Width: 79"
- Height: 32"
- Weight: 825 lbs.
- Nut Dumping Capacity: 2,200 lbs.
- Bin Capacity: 65 cubic feet-1.5 Totes

Call for a friendly quote! 503-678-5525

10590 Donald Road NE · Donald, Oregon 97020 FAX 503-678-5693 gksales@gkmachine.com · www.gkmachine.com