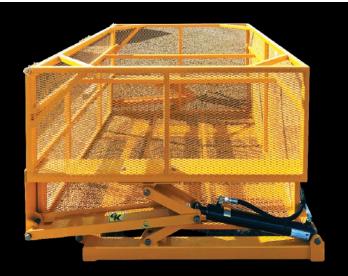

### GK3650 Nut Tote Bin (2 Totes) GK3680 Nut Tote Bin (1.5 Totes)

GK Machine's new front dumping Nut Tote Bins allow you to quickly and efficiently transfer nuts. The tote bins' self-opening and self-closing doors are designed for fast transfer, saving you time and money. The linkage is designed to eliminate door slamming, providing smooth and safe operation.

#### Large Size (GK3650):

- Length: 64"
- Width: 79"
- Height: 41"
- Weight: 900 lbs.
- Nut Dumping Capacity: 3,000 lbs.
- Bin Capacity: 83 cubic feet 2 Totes

#### Small Size (GK3680):

- Length: 64"
- Width: 79"
- Height: 32"
- Weight: 825 lbs.
- Nut Dumping Capacity: 2,200 lbs.
- Bin Capacity: 65 cubic feet-1.5 Totes

Call for a friendly quote! 503-678-5525

10590 Donald Road NE · Donald, Oregon 97020 FAX 503-678-5693 gksales@gkmachine.com · www.gkmachine.com