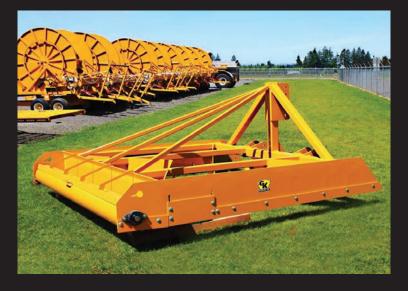

## **GK ORCHARD LEVELERS**

MACHINE INC

**COMBINING TECHNOLOGY AND TRADITION SINCE 1976** 

GK Orchard Levelers slice and crowd the dirt to the center then the levelers push dirt back towards the outside continuously cutting and filling. Then an adjustable V float spreads the dirt back out evenly filling in any low spots. The rear smoothing plate stabilizes dirt to firm and flatten the soil. Each unit has multiple 3-point hookups with standard and quick attachment.

Whether your orchard is large or small, we're confident that the GK orchard levelers will make quick and efficient work of your orchard leveling.

**THE GK ORCHARD LEVELERS** are the ideal pre- and post-harvest tool for leveling orchards floors. Our unique design will level out even the highest spots of an orchard floor in a single pass.

The GK Orchard Levelers will knock down the high spots, fill in the low areas and leave a smooth firm surface.

Call for a friendly quote! 503-678-5525