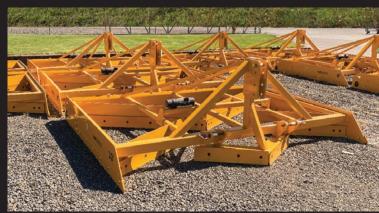

## **FEATURES:**

- Adjustable rear V-float allows materials to flow through evenly
- Handles sticks, rocks and debris easily without dragging grooves
- Minimum soil buildup in front of the roller to reduce soil dragged to the end of the rows
- Rear smoothing plate flattens and compacts soil leaving a firm finish

## SPECIFICATIONS:

- Center Ridge V-Buster
- Rear roller flattens and firms soil
- 3-pt Hitch
- Sizes: 7', 8', 9', 10' and 12'
- Adjustable side trap doors
- Optional berm scrapers
- Adjustable blade mounts