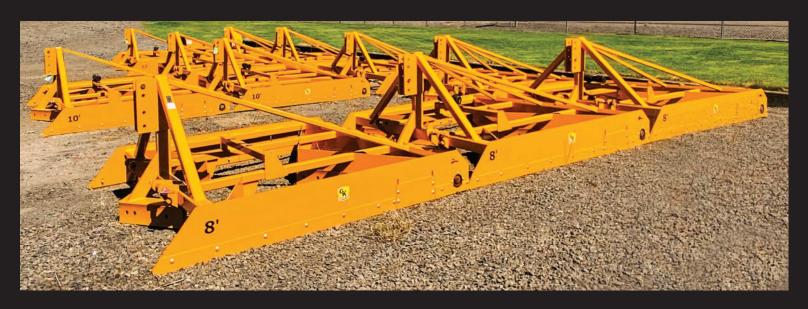

## SPECIFICATIONS:

- Center Ridge V-Buster
- Rear roller flattens and firms soil
- 3-pt Hitch
- Sizes: 7', 8', 9', 10' and 12'
- Adjustable side trap doors
- Optional berm scrapers
- Adjustable blade mounts