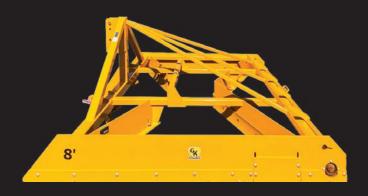

## **GK ORCHARD LEVELERS**

MACHINE INC

**COMBINING TECHNOLOGY AND TRADITION SINCE 1976** 

GK Orchard Levelers slice and crowd the dirt to the center then the levelers push dirt back towards the outside continuously cutting and filling. Then an adjustable V float spreads the dirt back out evenly filling in any low spots. The rear smoothing plate stabilizes dirt to firm and flatten the soil. Each unit has multiple 3-point hookups with standard and quick attachment.

## **FEATURES:**

- Adjustable rear V-float allows materials to flow through evenly
- Handles sticks, rocks and debris easily without dragging grooves
- Minimum soil buildup in front of the roller to reduce soil dragged to the end of the rows
- Rear smoothing plate flattens and compacts soil leaving a firm finish

## SPECIFICATIONS:

- Center Ridge V-Buster
- Rear roller flattens and firms soil
- 3-pt Hitch
- Sizes: 7', 8', 9', 10' and 12'
- Adjustable side trap doors
- Optional berm scrapers
- Adjustable blade mounts