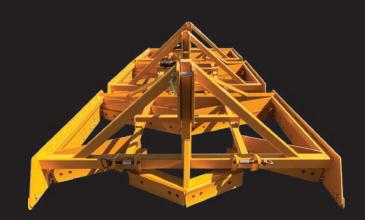

## **GK ORCHARD LEVELERS**

MACHINE INC

**COMBINING TECHNOLOGY AND TRADITION SINCE 1976** 

GK Orchard Levelers slice and crowd the dirt to the center then the levelers push dirt back towards the outside continuously cutting and filling. Then an adjustable V float spreads the dirt back out evenly filling in any low spots. The rear smoothing plate stabilizes dirt to firm and flatten the soil. Each unit has multiple 3-point hookups with standard and quick attachment.

Whether your orchard is large or small, we're confident that the GK orchard levelers will make quick and efficient work of your orchard leveling.

**THE GK ORCHARD LEVELERS** are the ideal pre- and post-harvest tool for leveling orchards floors. Our unique design will level out even the highest spots of an orchard floor in a single pass.

## **FEATURES:**

- Adjustable rear V-float allows materials to flow through evenly
- Handles sticks, rocks and debris easily without dragging grooves
- Minimum soil buildup in front of the roller to reduce soil dragged to the end of the rows
- Rear smoothing plate flattens and compacts soil leaving a firm finish