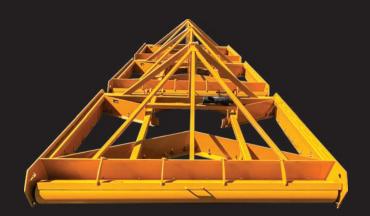

## **GK ORCHARD LEVELERS**

MACHINE INC

**COMBINING TECHNOLOGY AND TRADITION SINCE 1976** 

GK Orchard Levelers slice and crowd the dirt to the center then the levelers push dirt back towards the outside continuously cutting and filling. Then an adjustable V float spreads the dirt back out evenly filling in any low spots. The rear smoothing plate stabilizes dirt to firm and flatten the soil. Each unit has multiple 3-point hookups with standard and quick attachment.

## **FEATURES:**

- Adjustable rear V-float allows materials to flow through evenly
- Handles sticks, rocks and debris easily without dragging grooves
- Minimum soil buildup in front of the roller to reduce soil dragged to the end of the rows
- Rear smoothing plate flattens and compacts soil leaving a firm finish