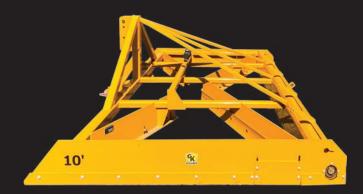

## **GK ORCHARD LEVELERS**

MACHINE INC

**COMBINING TECHNOLOGY AND TRADITION SINCE 1976** 

GK Orchard Levelers slice and crowd the dirt to the center then the levelers push dirt back towards the outside continuously cutting and filling. Then an adjustable V float spreads the dirt back out evenly filling in any low spots. The rear smoothing plate stabilizes dirt to firm and flatten the soil. Each unit has multiple 3-point hookups with standard and quick attachment.

## **FEATURES:**

- Adjustable rear V-float allows materials to flow through evenly
- Handles sticks, rocks and debris easily without dragging grooves
- Minimum soil buildup in front of the roller to reduce soil dragged to the end of the rows
- Rear smoothing plate flattens and compacts soil leaving a firm finish

## SPECIFICATIONS:

- Center Ridge V-Buster
- Rear roller flattens and firms soil
- 3-pt Hitch
- Sizes: 7', 8', 9', 10' and 12'
- Adjustable side trap doors
- Optional berm scrapers
- Adjustable blade mounts