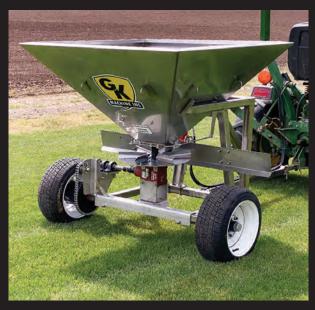

## **GK55-SS SPREAD PRO**

**COMBINING TECHNOLOGY AND TRADITION SINCE 1976** 

GK Machine's new GK55-SS Spread-Pro easily attaches to your ATV, UTV or tractor and will spread baits, seeds, salt and all types of dry fertilizer. The spreader will reach 30+ feet spreading width and comes with a 700+ lbs capacity hopper. This new GK spreader is made of stainless-steel material for corrosion prevention, helping it outlast other spreaders on the market today.

#### **Standard**

- Heavy duty gear box
- 30+ feet spreading width
- 700+ lbs. capacity hopper
- 205/30 B12 wheels
- Single axle
- Clevis hitch
- Manual gate control

#### **Options**

- · Ball hitch
- Tarp cover
- Tire/wheel options
- Electric and hydraulic gate controls

Call for a friendly quote! 503-678-55