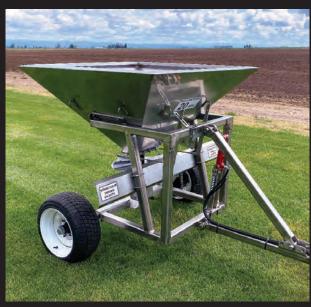

## **GK55-SS SPREAD PRO**

**COMBINING TECHNOLOGY AND TRADITION SINCE 1976** 

GK Machine's new GK55-SS Spread-Pro easily attaches to your ATV, UTV or tractor and will spread baits, seeds, salt and all types of dry fertilizer. The spreader will reach 30+ feet spreading width and comes with a 700+ lbs capacity hopper. This new GK spreader is made of stainless-steel material for corrosion prevention, helping it outlast other spreaders on the market today.

#### **Standard**

- Heavy duty gear box
- 30+ feet spreading width
- 700+ lbs. capacity hopper
- 205/30 B12 wheels
- Single axle
- Clevis hitch
- Manual gate control

#### **Options**

- · Ball hitch
- Tarp cover
- Tire/wheel options
- Electric and hydraulic gate controls

Call for a friendly quote! 503-678-55