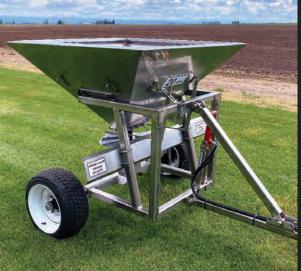

## **GK55-SS SPREAD PRO**

**COMBINING TECHNOLOGY AND TRADITION SINCE 1976** 

GK Machine's new GK55-SS Spread-Pro easily attaches to your ATV, UTV or tractor and will spread baits, seeds, salt and all types of dry fertilizer. The spreader will reach 30+ feet spreading width and comes with a 700+ lbs capacity hopper. This new GK spreader is made of stainless-steel material for corrosion prevention, helping it outlast other spreaders on the market today.

#### **Standard**

- Heavy duty gear box
- 30+ feet spreading width
- 700+ lbs. capacity hopper
- 205/30 B12 wheels
- Single axle
- Clevis hitch
- Manual gate control

#### **Options**

- · Ball hitch
- Tarp cover
- Tire/wheel options
- Electric and hydraulic gate controls

Call for a friendly quote! 503-678-55