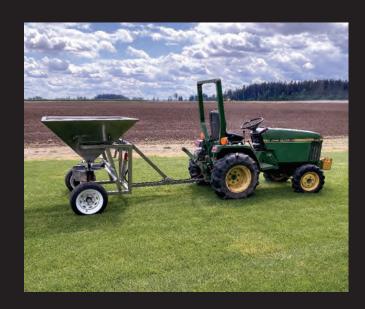

## **GK55-SS SPREAD PRO**

**COMBINING TECHNOLOGY AND TRADITION SINCE 1976** 

GK Machine's new GK55-SS Spread-Pro easily attaches to your ATV, UTV or tractor and will spread baits, seeds, salt and all types of dry fertilizer. The spreader will reach 30+ feet spreading width and comes with a 700+ lbs capacity hopper. This new GK spreader is made of stainless-steel material for corrosion prevention, helping it outlast other spreaders on the market today.

#### **Standard**

- Heavy duty gear box
- 30+ feet spreading width
- 700+ lbs. capacity hopper
- 205/30 B12 wheels
- Single axle
- Clevis hitch
- Manual gate control

#### **Options**

- · Ball hitch
- Tarp cover
- Tire/wheel options
- Electric and hydraulic gate controls

Call for a friendly quote! 503-678-55