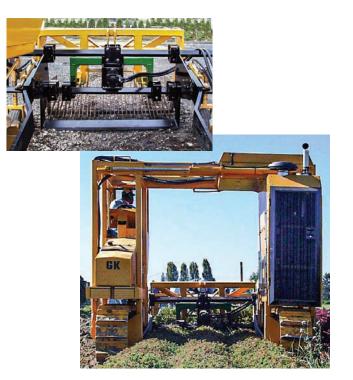

### **UNDER-CUTTER BLADE**

The Under-cutter Blade is used to prune roots without disturbing the tree. The angle of the blade is controlled hydraulically from inside the cab.

### **TOOLBAR ATTACHMENT**

The GK Toolbar allows various implements to be attached behind the digger: sub-soiler ripper, planter, bed lifter, etc. Implements clamp to the toolbar and can be adjusted based on width required.