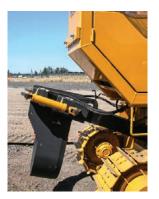

### **UNDER-CUTTER BLADE**

The Under-cutter Blade is used to prune roots without disturbing the tree. The angle of the blade is controlled hydraulically from inside the cab.