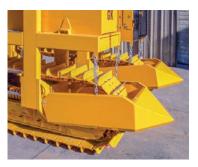

### **BED DIGGER**

The Bed Digger is used to dig plants and shrubs planted in beds. It attaches to the tree digger using a standard GK Toolbar.