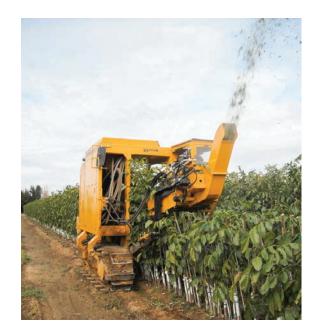

### TREE CHOPPER

Designed to double productivity when trimming and chopping trees in preparation for the budding process for woody ornamental and fruit trees. This piece of equipment easily cuts tree tops to your selected height, preparing them for a variety of budding methods. It also grinds material, saving you time and money. The powerful chopper will greatly reduce your pruning time.