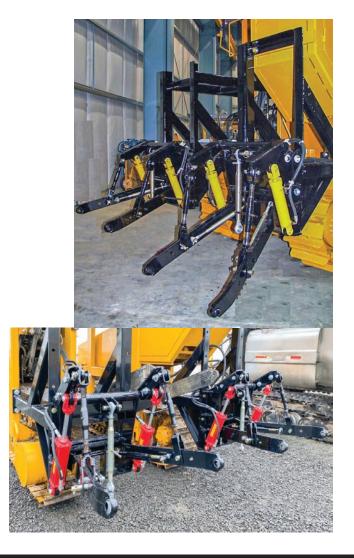

### **3-POINT ATTACHMENT**

The 3-point attaches to the back of the tree digger using the existing hydraulics. 3-point implements can be attached to it such as pruners, cultivators, disks, fertilizer hoppers, flail mowers and more! The 3-point comes fully assembled and is constructed of heavy-duty steel material.