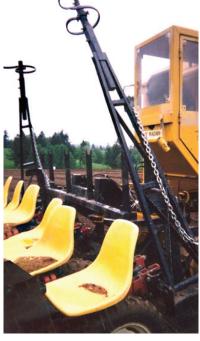

#### **NOSE CONES**

Nose Cones attach to the front of the tree digger to prevent low branches and shrubs from getting run over by the tracks.

Call for a friendly quote! 503-678-5525

10590 Donald Road NE · Donald, Oregon 97020 FAX 503-678-5693 gksales@gkmachine.com · www.gkmachine.com