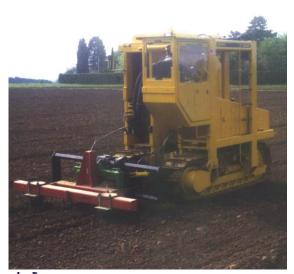

### **3-POINT ATTACHMENT**

The 3-point attaches to the back of the tree digger using the existing hydraulics. 3-point implements can be attached to it such as pruners, cultivators, disks, fertilizer hoppers, flail mowers and more! The 3-point comes fully assembled and is constructed of heavy-duty steel material.